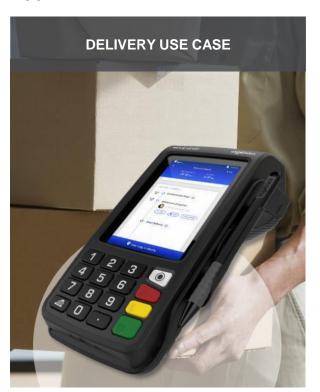

# A RANGE DESIGNED TO ADDRESS DIFFERENT CUSTOMER EXPECTATIONS

A cost-efficient portable payment acceptance solution allowing a smart integration with a third party device

- Accept any payment methods
- Compatible with latest security standards
- Fit in all mobile environment thanks to its pocket size
- Leverage the digitalization of receipt: No wire, no paper
- Enhanced user experience thanks to smart integration with a third party

A real portable payment acceptance solution

- Accept any payment methods
- Compatible with latest security standards
- Fit in all mobile environment thanks to its best in class pocket size
- Leverage the digitalization of receipt: No wire, no paper
- Address standalone use case but also semi-integrated (removing PCI DSS constrain)
- Maximize network availability