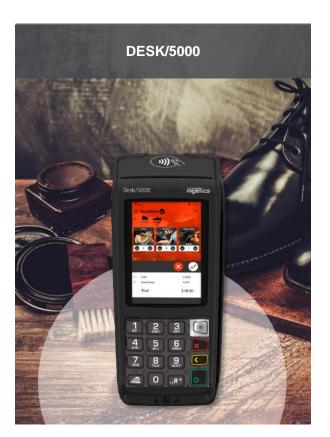

# A RANGE DESIGNED TO ADDRESS DIFFERENT CUSTOMER EXPECTATIONS

Desk/3500

Move/5000

A perfect answer that allows merchants to provide more services on a fully featured portable acceptance solution

Best-in-class countertop acceptance solution, providing a seamless experience at counter