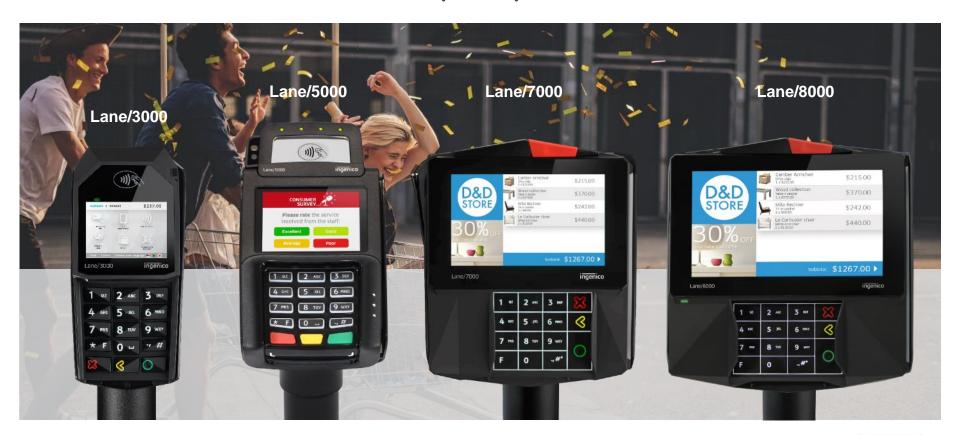

### LANE/SERIES PIN PAD RANGE

# A RANGE DESIGNED TO ADDRESS DIFFERENT CUSTOMER EXPECTATIONS

Lane/5000

Lane/7000 & 8000

Optimized check-out with a secure & fast POS solution, while covering all payment methods

A perfect answer to retailers to provide an advanced terminal combining payment acceptance and customer interaction services to increase sales at lane

Designed for speed and efficiency, creates new points of consumer engagement that improves brand loyalty & drive additional sales

- · Fit in every environment
- · Designed to optimize costs

- · Enhanced interactivity at POS
- · Designed for retail constraints
- Enhanced user experience

- Large screen provides enhanced customer interaction by design
- Engage customer at checkout thanks to HTML5 Web-based business Apps

Accept any payment methods including APM, Compatible with latest security Standards , Camera option on all models

# **LANE/3000**

# **LANE/5000**

Create new retail checkout experiences with a world of business applications

- Enhance the purchasing experience
- · Accelerate checkout
- Engage consumers, combining payments with a world of business applications
- Camera Option

# **LANE/5000**

Lane/5000 combines payment acceptance and new services to reinforce consumer engagement

Accept any payment methods

Support more than 300 methods of payments including APM

User-friendly and intuitive interface

# LANE/7000 & 8000