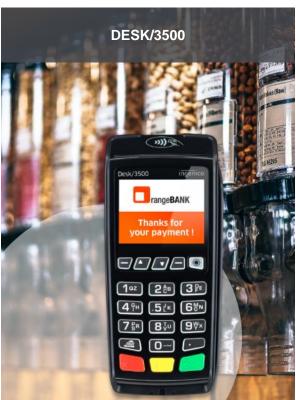

# A RANGE DESIGNED TO ADDRESS DIFFERENT CUSTOMER EXPECTATIONS

Desk/3500

Move/5000

A perfect answer that allows merchants to provide more services on a fully featured portable acceptance solution

Best-in-class countertop acceptance solution, providing a seamless experience at counter

Cost-efficient desktop payment acceptance solution offering portable use cases thanks to battery power

- · Accept any payment methods
- Compatible with latest security standards
- · Maximized network availability
- Enhanced user experience with innovative capabilities
- Provide a unified facing solution, when combined with Desk/1500