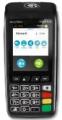

# LANE/7000 & 8000

# Create new experiences combining payment and HTML5 business apps in a rich user-interface

Keypad layout may vary by region