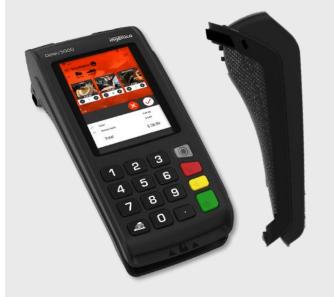

# A RANGE DESIGNED TO ADDRESS DIFFERENT CUSTOMER EXPECTATIONS

Desk/3500

Move/5000

A perfect answer that allows merchants to provide more services on a fully featured portable acceptance solution

Best-in-class countertop acceptance solution, providing a seamless experience at counter

Cost-efficient desktop payment acceptance solution offering portable use cases thanks to battery power

- · Accept any payment methods
- Compatible with latest security standards
- · Maximized network availability
- Enhanced user experience with innovative capabilities
- Provide a unified facing solution, when combined with Desk/1500