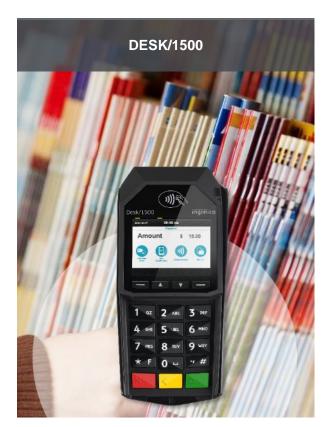

Cost-efficient desktop payment acceptance solution offering portable use cases thanks to battery power

- · Accept any payment methods
- Compatible with latest security standards
- · Maximized network availability
- Enhanced user experience with innovative capabilities
- Provide a unified facing solution, when combined with Desk/1500