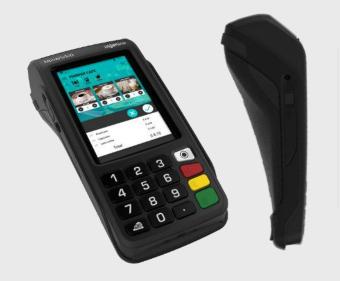

# A RANGE DESIGNED TO ADDRESS DIFFERENT CUSTOMER EXPECTATIONS

A cost-efficient portable payment acceptance solution allowing a smart integration with a third party device

- Accept any payment methods
- Compatible with latest security standards
- Fit in all mobile environment thanks to its pocket size
- Leverage the digitalization of receipt: No wire, no paper
- Enhanced user experience thanks to smart integration with a third party

A real portable payment acceptance solution

- Accept any payment methods
- Compatible with latest security standards
- Fit in all mobile environment thanks to its best in class pocket size
- Leverage the digitalization of receipt: No wire, no paper
- Address standalone use case but also semi-integrated (removing PCI DSS constrain)
- Maximize network availability