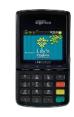

### LINK/2500 SERIES

# Flawless design for a clever payment companion

- Specifically engineered for flexibility to accept all payment methods including NFC/Contactless, Apple Pay and Samsung Pay
- Slim and robust, dedicated to mobility
- Shorten time to market by leveraging TELIUM applications into a smart companion
- Designed to facilitate the integration with a third party device\*